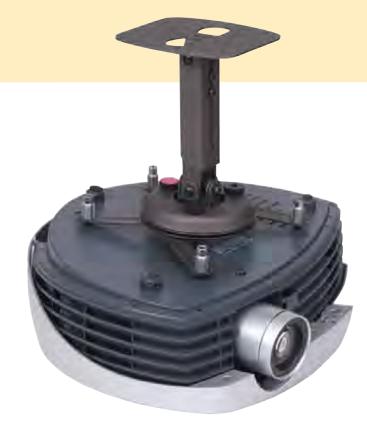

## **Projector Mount**

Unique PBL universal mounts design can mate with an adjustable height-suspension adapter (APL-2647) to extend the length of the channel up to 47" from the ceiling. Cables can be routed inside the channel for a neat appearance. It fits most projectors up to 60 lbs. and features four doublejointed support arms that allow flexible positioning to reach any mounting point. Plus, it's backed by our industry-leading lifetime warranty.

- Fits projectors up to 60 lbs.
- +/- 20° tilt and roll
- 360° rotation
- Mounts to walls and traditional, vaulted, or cathedral ceilings
- Adjustable height channel extends from 9" 12
- Low-profile design (2 <sup>1</sup>/2" from ceiling)
- · OSHPD tested (OPA-1636)
- · Lifetime warranty
- · Color: Black and White