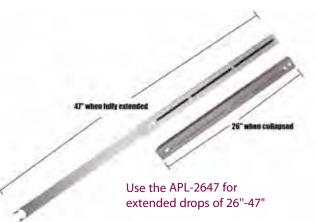

## **Projector Mount**

Unique PBL universal mounts design can mate with an adjustable height-suspension adapter (APL-2647) to extend the length of the channel up to 47" from the ceiling. Cables can be routed inside the channel for a neat appearance. It fits most projectors up to 60 lbs. and features four doublejointed support arms that allow flexible positioning to reach any mounting point. Plus, it's backed by our industry-leading lifetime warranty.