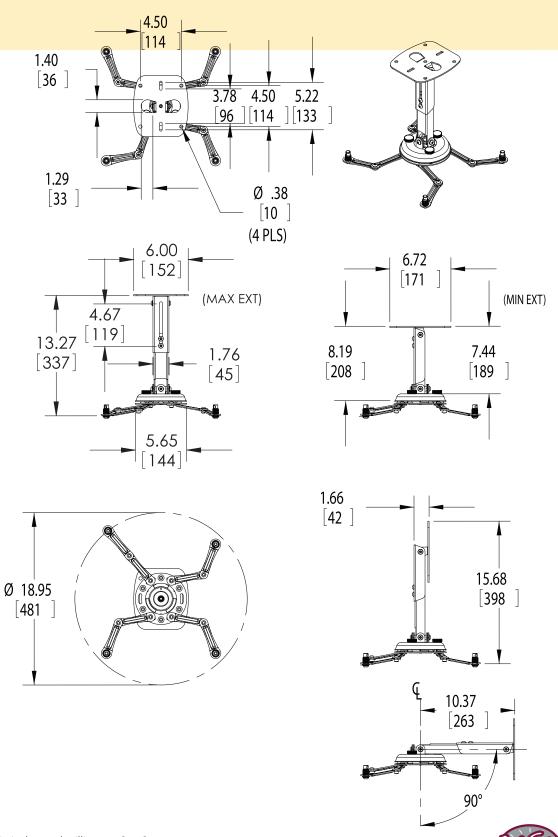

## **SPECIFICATIONS**

Dimensions are in inches and millimeters [mm]. Drawings are subject to change without notice.